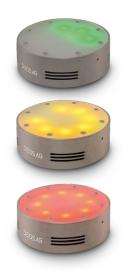

## » FEATURES

- 8 color LEDs for visual representation of the current CO<sub>2</sub> content in the room air using a multi-stage indicator
- Intelligent LED brightness control
- Optical NDIR CO<sub>2</sub> sensor with integrated temperature and humidity measurement
- Individually adjustable limit values for CO<sub>2</sub> content
- · Acoustic warning signal when a limit value is exceeded
- Power supplied via miniature USB port at power supply unit
- Perfectly suitable for being wall-mounted
- High-quality stainless steel housing
- Transmission of measured values via LoRaWAN
- Measurements can also be made available via DEOS cloud platform (see Illustration)

Measured CO₂ value example green: good (from 400ppm) yellow: mediocre (from 800ppm) red: poor (from 1000ppm)